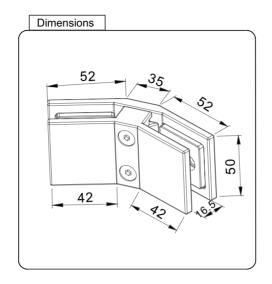

## CATALOGUE AND DESCRIPTION:

- Glass Fixing System
- > Glass Clamp
- > Heavy Duty Friction Fit Glass to Glass 135° Clamp