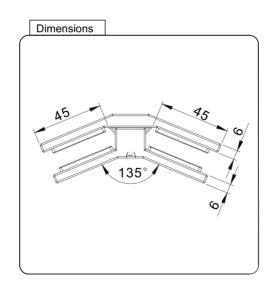

## CATALOGUE AND DESCRIPTION:

- Glass Fixing System
- > Glass Clamp
- > Heavy Duty Friction Fit Glass to Glass 135° Clamp