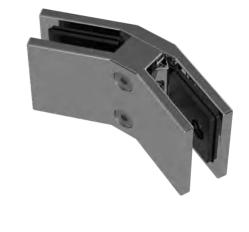

## CATALOGUE AND DESCRIPTION:

- Glass Fixing System
- > Glass Clamp
- > Heavy Duty Friction Fit Glass to Glass 135° Clamp