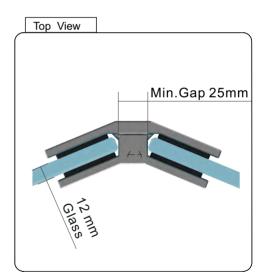

## CATALOGUE AND DESCRIPTION:

- Glass Fixing System
- > Glass Clamp
- > Heavy Duty Friction Fit Glass to Glass 135° Clamp